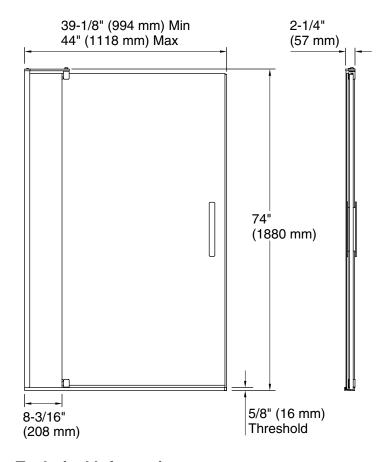

#### **Technical Information**

All product dimensions are nominal.

Installation type: For shower base installation

Opening style: Pivot

Opening Width - 39-1/8" (994 mm)

Min:

Opening Width - 44" (1118 mm)

Max:

Walk-through - Min: 29-3/8" (745 mm)
Walk-through - Max: 34-1/4" (869 mm)
Base-To-Wall 3/8" (10 mm)

Radius - Max:

Glass thickness: 5/16" (8 mm)
Glass coating: CleanCoat®