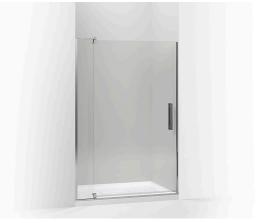

## Revel® Frameless Pivot Shower Door K-707546-L

#### **Features**

- Vertical handle complements the contemporary style.
- CleanCoat®+ glass coating creates a hydrophobic barrier that repels water, soap scum, and residue, saving time and protecting shower doors 10 times longer than original CleanCoat. (Based on 2021 internal wear/abrasion testing using a microfiber cloth.)

#### Material

Frameless, 5/16" (8mm) thick Crystal Clear tempered glass.