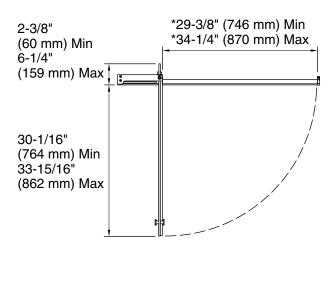

Walk-through - Min: 29-3/8" (745 mm)
Walk-through - Max: 34-1/4" (869 mm)
Base-To-Wall 3/8" (10 mm)

Radius - Max:

Glass thickness: 5/16" (8 mm)
Glass coating: CleanCoat®